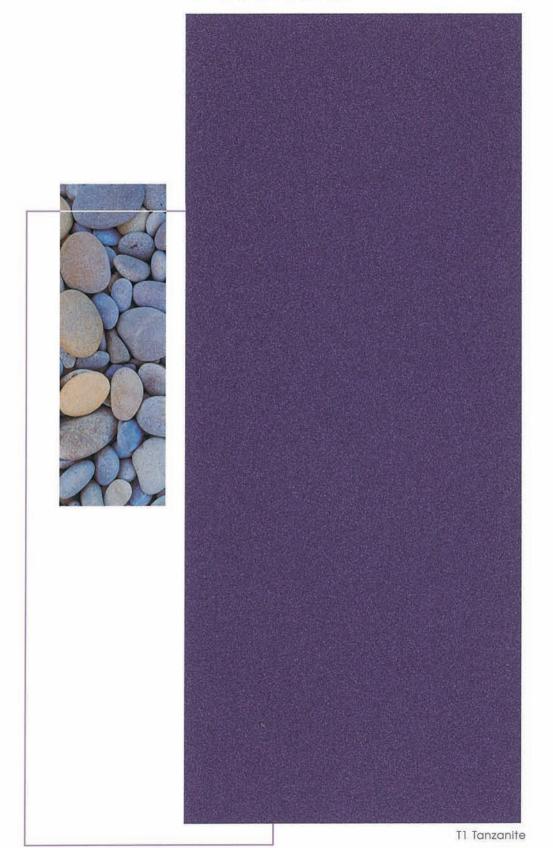

SECHAGE: Sec au toucher: 1 heure Recouvrable: 24 heures

DILUTION: dilution de 10% à l'Essence F.

Brosse, rouleau: dilution de 5 à 10% au White Spirit ou à l'Essence F.

TEINTES : 26 teintes réalisables à partir de la base grise Tollina. 2 teintes Aluminium et Argent prêtes à l'emploi.