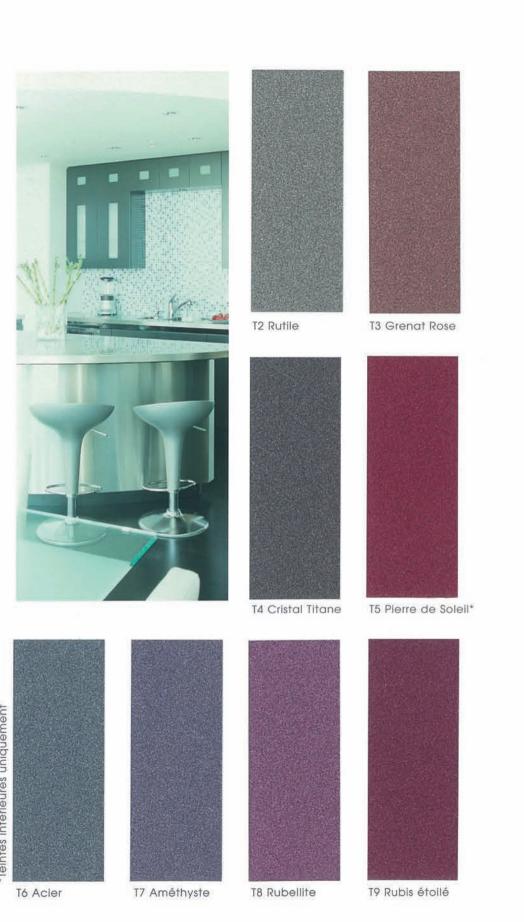

SECHAGE: Sec au toucher: 1 heure Recouvrable: 24 heures

DILUTION: dilution de 10% à l'Essence F.

Brosse, rouleau: dilution de 5 à 10% au White Spirit ou à l'Essence F.

TEINTES : 26 teintes réalisables à partir de la base grise Tollina. 2 teintes Aluminium et Argent prêtes à l'emploi.