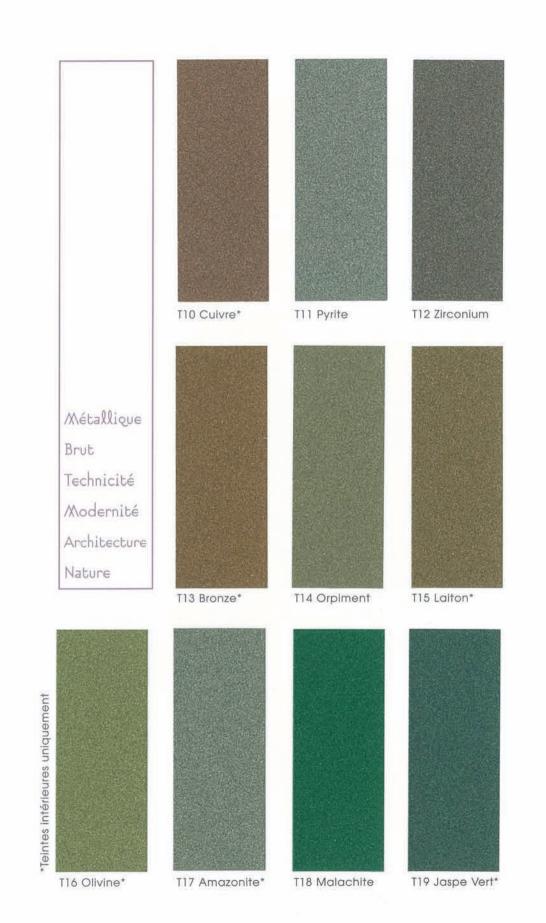

SECHAGE: Sec au toucher: 1 heure Recouvrable: 24 heures

DILUTION: dilution de 10% à l'Essence F.

Brosse, rouleau: dilution de 5 à 10% au White Spirit ou à l'Essence F.

TEINTES : 26 teintes réalisables à partir de la base grise Tollina. 2 teintes Aluminium et Argent prêtes à l'emploi.