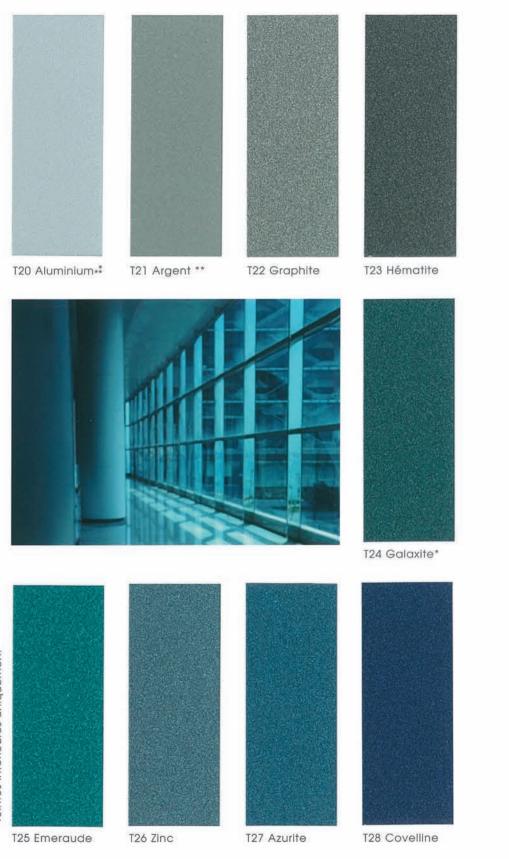

SECHAGE: Sec au toucher: 1 heure Recouvrable: 24 heures

DILUTION: dilution de 10% à l'Essence F.

Brosse, rouleau: dilution de 5 à 10% au White Spirit ou à l'Essence F.

TEINTES : 26 teintes réalisables à partir de la base grise Tollina. 2 teintes Aluminium et Argent prêtes à l'emploi.